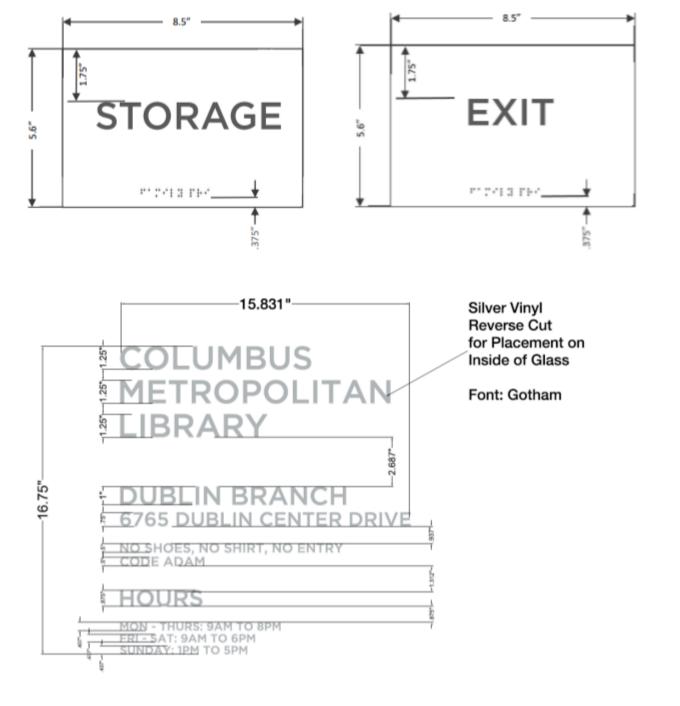

Dial 1 + Area Code then your phone number

Limit: 3 minutes

The phone will shut off after 3 minutes

Thank You

SECURITY CAMERA

1/4" White Sintra w/ Dark Gray Vinyl

Tape Mounted

Font: Gotham

6"





### RETURNS

8" LETTERS WITH BRUSHED ALUMINUM FACES / OVERALL SIZE: 8.25" X 55"

# RESERVE A STUDY ROOM

DARK GRAY VINYL GRAPHICS / FONT: GOTHAM / SIZE: 4.5" X 20"





\*DARK GRAY VINYL Font: Gotham QUIET ROOM

































1/4" White Sintra Painted Red w/ White Vinyl Applied Tape Mounted

Font: Gotham

1/4" White Sintra w/ Digital Black Print

1/8" Border

**Tape Mounted** 

Font: Gotham



Maximum Number Of Occupants Permitted In This Room

In accordance with 2017 Ohio Building Code Section 1004.3

Certificate Number:

For Assembly 713

### READY FOR KINDERGAR