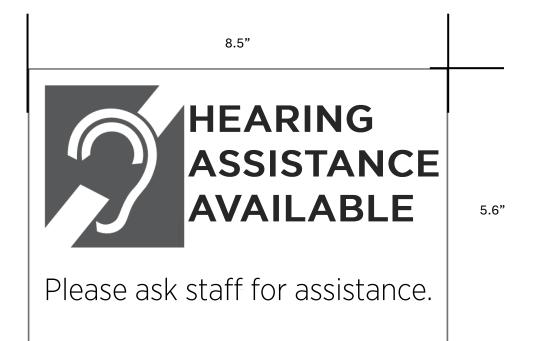

Dial 1 + Area Code then your phone number

Limit: 3 minutes

The phone will shut off after 3 minutes

Thank You

SECURITY CAMERA

1/4" White Sintra w/ Dark Gray Vinyl

Tape Mounted

Font: Gotham