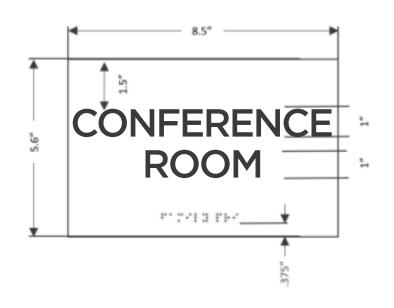

Dial 1 + Area Code then your phone number

Limit: 3 minutes

The phone will shut off after 3 minutes

Thank You

SECURITY CAMERA

1/4" White Sintra w/ Dark Gray Vinyl

Tape Mounted

Font: Gotham

6"





### RETURNS

8" LETTERS WITH BRUSHED ALUMINUM FACES / OVERALL SIZE: 8.25" X 55"

# RESERVE A STUDY ROOM

DARK GRAY VINYL GRAPHICS / FONT: GOTHAM / SIZE: 4.5" X 20"





\*DARK GRAY VINYL Font: Gotham QUIET ROOM

































1/4" White Sintra Painted Red w/ White Vinyl Applied Tape Mounted

Font: Gotham

1/4" White Sintra w/ Digital Black Print

1/8" Border

**Tape Mounted** 

Font: Gotham



Maximum Number Of Occupants Permitted In This Room

In accordance with 2017 Ohio Building Code Section 1004.3

Certificate Number:

For Assembly 713

### READY FOR KINDERGARTEN

8" LETTERS WITH BRUSHED ALUMINUM FACES / OVERALL SIZE: 8.25" X 95"



| 1  | 13 | 25 |
|----|----|----|
| 2  | 14 | 26 |
| 3  | 15 | 27 |
| 4  | 16 | 28 |
| 5  | 17 | 29 |
| 6  | 18 |    |
| 7  | 19 |    |
| 8  | 20 |    |
| 9  | 21 |    |
| 10 | 22 |    |
| 11 | 23 |    |
| 12 | 24 |    |



ANNOUNCEMENT HOLDER

1

# **TEENS**

6" LETTERS WITH BRUSHED ALUMINUM FACES / BLACK BACKED / HANGING FROM HORIZONTAL BASE ATTACHE