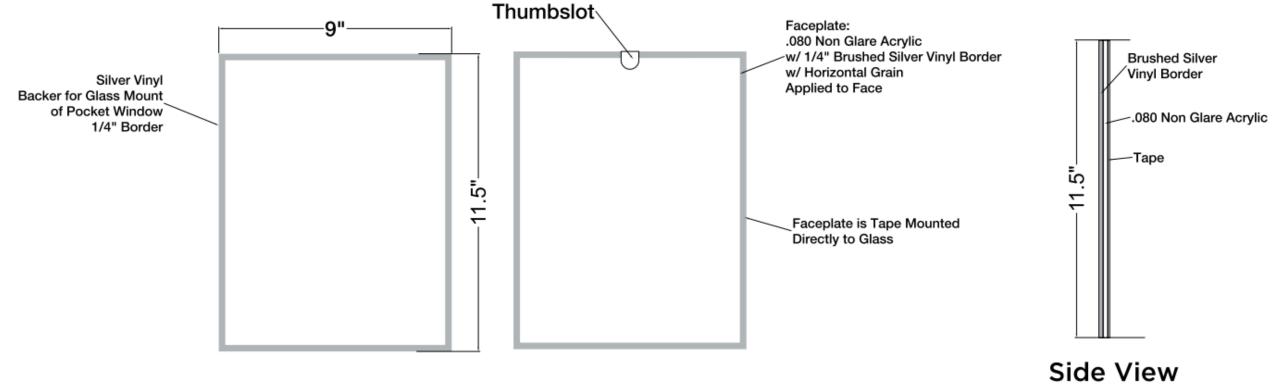

SERVE A STUDY ROOM

DARK GRAY VINYL GRAPHICS / FONT: GOTHAM / SIZE: 4.5" X 20"





\*DARK GRAY VINYL Font: Gotham QUIET ROOM

































1/4" White Sintra Painted Red w/ White Vinyl Applied Tape Mounted

Font: Gotham

1/4" White Sintra w/ Digital Black Print

1/8" Border

**Tape Mounted** 

Font: Gotham



Maximum Number Of Occupants Permitted In This Room

In accordance with 2017 Ohio Building Code Section 1004.3

Certificate Number:

For Assembly 713

### READY FOR KINDERGARTEN

8" LETTERS WITH BRUSHED ALUMINUM FACES / OVERALL SIZE: 8.25" X 95"



| 1  | 13 | 25 |
|----|----|----|
| 2  | 14 | 26 |
| 3  | 15 | 27 |
| 4  | 16 | 28 |
| 5  | 17 | 29 |
| 6  | 18 |    |
| 7  | 19 |    |
| 8  | 20 |    |
| 9  | 21 |    |
| 10 | 22 |    |
| 11 | 23 |    |
| 12 | 24 |    |



ANNOUNCEMENT HOLDER

1

# **TEENS**

6" LETTERS WITH BRUSHED ALUMINUM FACES / BLACK BACKED / HANGING FROM HORIZONTAL BASE ATTACHED. LETTERS ATTACHED AT THE TOP TO A BASE AND BASE ATTACHED TO ENTRANCE FRAME

## CHILDRENS

6" LETTERS WITH BRUSHED ALUMINUM FACES / BLACK BACKED / HANGING FROM HORIZONTAL BASE ATTACHED. LETTERS ATTACHED AT THE TOP TO A BASE AND BASE ATTACHED TO ENTRANCE FRAME Columbus Metropolitan Library's Board of Trustees will provide access to the library's public records in accordance with the applicable provisions of the Ohio Revised Code.

10"

To receive a printed copy of our full Public Records Policy, see a staff person.



We appreciate your respect for staff, each other and this building you visit.

To receive a printed copy of our Code of Conduct, see a staff pers