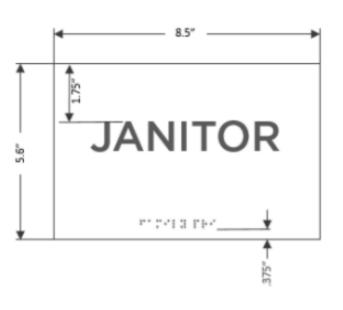

Dial 1 + Area Code then your phone number

Limit: 3 minutes

The phone will shut off after 3 minutes

Thank You

SECURITY CAMERA

1/4" White Sintra w/ Dark Gray Vinyl

Tape Mounted

Font: Gotham

6"





### RETURNS

8" LETTERS WITH BRUSHED ALUMINUM FACES / OVERALL SIZE: 8.25" X 55"

# RESERVE A STUDY ROOM

DARK GRAY VINYL GRAPHICS / FONT: GOTHAM / SIZE: 4.5" X 20"





\*DARK GRAY VINYL Font: Gotham QUIET ROOM

































1/4" White Sintra Painted Red w/ White Vinyl Applied Tape Mounted

Font: Gotham

1/4" White Sintra w/ Digital Black Print

1/8" Border

**Tape Mounted** 

Font: Gotham



Maximum Number Of Occupants Permitted In This Room

In accordance with 2017 Ohio Building Code Section 1004.3

Certificate Number:

For Assembly 713

### READY FOR KINDERGARTEN

8" LETTERS WITH BRUSHED ALUMINUM FACES / OVERALL SIZE: 8.25" X 95"



| 1  | 13 | 25 |
|----|----|----|
| 2  | 14 | 26 |
| 3  | 15 | 27 |
| 4  | 16 | 28 |
| 5  | 17 | 29 |
| 6  | 18 |    |
| 7  | 19 |