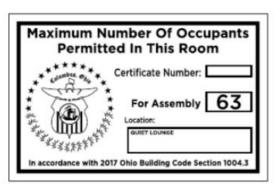

1/8" Border

**Tape Mounted** 

Font: Gotham

Maximum Number Of Occupants Permitted In This Room

In accordance with 2017 Ohio Building Code Section 1004.3

Certificate Number:

For Assembly 713