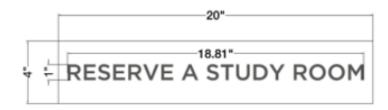

# RESERVE A STUDY ROOM

DARK GRAY VINYL GRAPHICS / FONT: GOTHAM / SIZE: 4.5" X 20"

\*DARK GRAY VINYL Font: Gotham QUIET ROOM

1/4" White Sintra Painted Red w/ White Vinyl Applied Tape Mounted

Font: Gotham

1/4" White Sintra w/ Digital Black Print