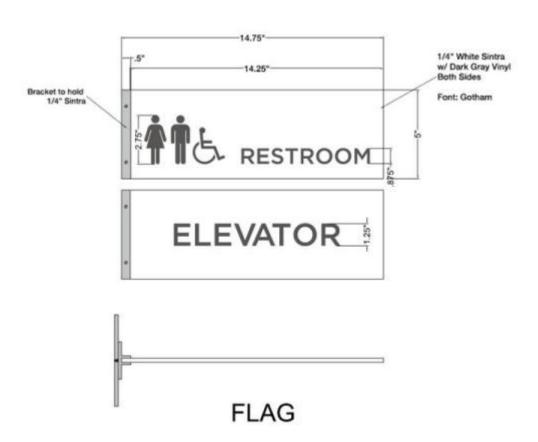

Dial 1 + Area Code then your phone number

Limit: 3 minutes

The phone will shut off after 3 minutes

Thank You

SECURITY CAMERA

1/4" White Sintra w/ Dark Gray Vinyl

Tape Mounted

Font: Gotham

6"





### RETURNS

8" LETTERS WITH BRUSHED ALUMINUM FACES / OVERALL SIZE: 8.25" X 55"

# RESERVE A STUDY ROOM

DARK GRAY VINYL GRAPHICS / FONT: GOTHAM / SIZE: 4.5" X 20"





\*DARK GRAY VINYL Font: Gotham QUIET ROOM

































1/4" White Sintra Painted Red w/ White Vinyl Applied Tape Mounted

Font: Gotham

1/4" White Sintra w/ Digital Black Print

1/8" Border

**Tape Mounted** 

Font: Gotham



Maximum Number Of Occupants Permitted In This Room

In accordance with 2017 Ohio Building Code Section 1004.3

Certificate Number:

For Assembly 713

### READY FOR KINDERGARTEN

8" LETTERS WITH BRUSHED ALUMINUM FACES / OVERALL SIZE: 8.25" X 95"



| 1  | 13 | 25 |
|----|----|----|
| 2  | 14 | 26 |
| 3  | 15 | 27 |
| 4  | 16 | 28 |
| 5  | 17 | 29 |
| 6  | 18 |    |
| 7  | 19 |    |
| 8  | 20 |    |
| 9  | 21 |    |
| 10 | 22 |    |
| 11 | 23 |    |
| 12 | 24 |    |



ANNOUNCEMENT HOLDER

1

# **TEENS**

6" LETTERS WITH BRUSHED ALUMINUM FACES / BLACK BACKED / HANGING FROM HORIZONTAL BASE ATTAC