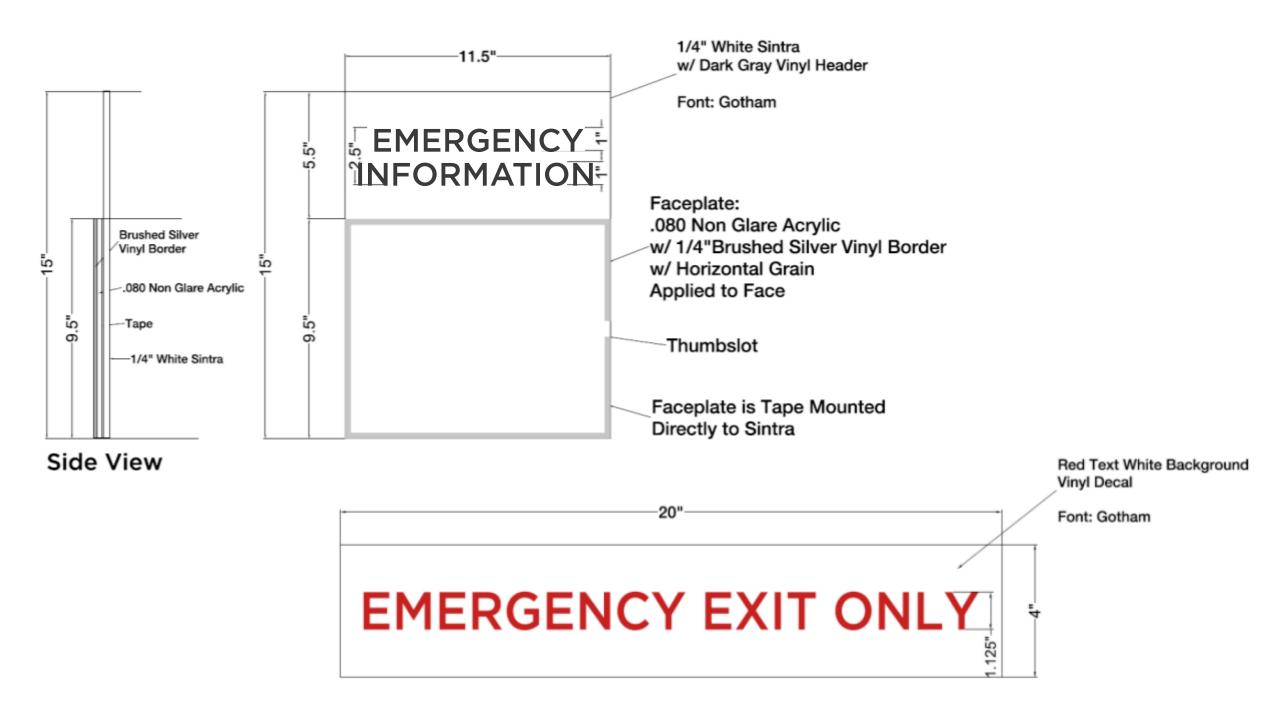

Dial 1 + Area Code then your phone number

Limit: 3 minutes

The phone will shut off after 3 minutes

Thank You

SECURITY CAMERA

1/4" White Sintra w/ Dark Gray Vinyl

Tape Mounted

Font: Gotham

6"





### RETURNS

8" LETTERS WITH BRUSHED ALUMINUM FACES / OVERALL SIZE: 8.25" X 55"

# RESERVE A STUDY ROOM

DARK GRAY VINYL GRAPHICS / FONT: GOTHAM / SIZE: 4.5" X 20"





\*DARK GRAY VINYL Font: Gotham QUIET ROOM

































1/4" White Sintra Painted Red w/ White Vinyl Applied Tape Mounted

Font: Gotham

1/4" White Sintra w/ Digital Black Print

1/8" Border

**Tape Mounted** 

Font: Gotham



Maximum Number Of Occupants Permitted In This Room

In accordance with 2017 Ohio Building Code Section 1004.3

Certificate Number:

For Assembly 713

### READY FOR KINDERGARTEN