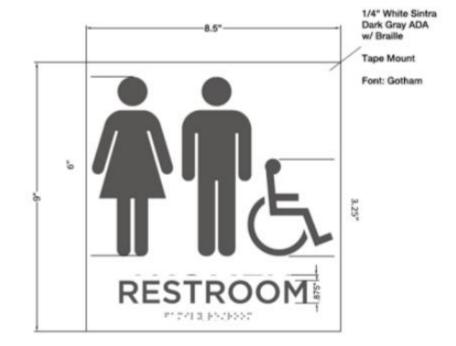

Dial 1 + Area Code then your phone number

Limit: 3 minutes

The phone will shut off after 3 minutes

Thank You

SECURITY CAMERA

1/4" White Sintra w/ Dark Gray Vinyl

Tape Mounted

Font: Gotham

6"





### RETURNS

8" LETTERS WITH BRUSHED ALUMINUM FACES / OVERALL SIZE: 8.25" X 55"

# RESERVE A STUDY ROOM

DARK GRAY VINYL GRAPHICS / FONT: GOTHAM / SIZE: 4.5" X 20"





\*DARK GRAY VINYL Font: Gotham QUIET ROOM

































1/4" White Sintra Painted Red w/ White Vinyl Applied Tape Mounted

Font: Gotham

1/4" White Sintra w/ Digital Black Print

1/8" Border

**Tape Mounted** 

Font: Gotham



Maximum Number Of Occupants Permitted In This Room

In accordance with 2017 Ohio Building Code Section 1004.3

Certificate Number:

For Assembly 713

### READY FOR KINDERGARTEN

8" LETTERS WITH BRUSHED ALUMINUM FACES / OVERALL SIZE: 8.25" X 95"



| 1  | 13 | 25 |
|----|----|----|
| 2  | 14 | 26 |
| 3  | 15 | 27 |
| 4  | 16 | 28 |
| 5  | 17 | 29 |
| 6  | 18 |    |
| 7  | 19 |    |