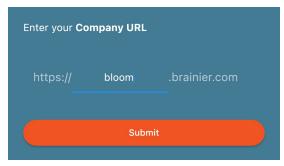

## Logging In

The first time you access the app, you need to enter your **Company Settings**.

1. Tap on **Company Settings** on the home screen.

2. Enter bloom.brainier.com as your Company URL and click Submit.