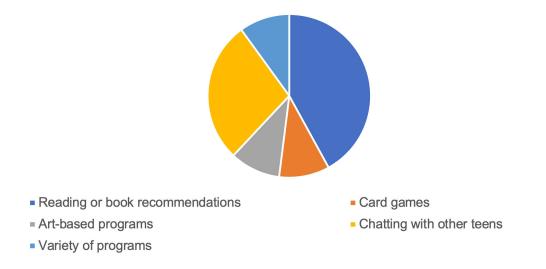

## **Teen August Survey**

Guide the Library: What activities do you want to do at the library?