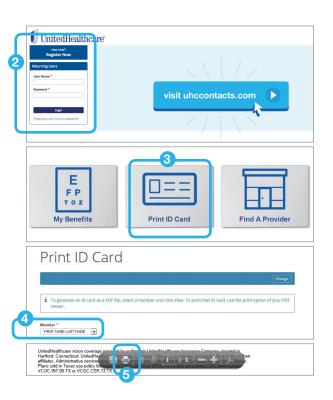

## Steps to print your Vision ID card

Your ID card will be personalized with your name, member ID, as well as your exam and materials copay amounts.

- Go to myuhcvision.com.
- Log in or register. Do not register if you also have medical coverage with UnitedHealthcare. Use the single sign-on option through myuhc.com instead.
- Click on "Print ID Card." If you do not see this option, click on the blue "Select" button next to your plan name.
- 4 From the drop-down menu, select the person whose ID card you would like to print. Click on "View."
- This generates a document with your ID card called How to Use Your Vision Care Benefits. Scroll to the bottom of this document. A toolbar will appear; click on the printer icon to print.

## Sample Personalized ID Card

Member Name: [First, Last] Member ID: [XXXXXXXXX-XX] Member Web: www.myuhcvision.com Customer Service: (800) 638-3120

**Vision Identification Card** 

Vision Care Benefits Exam Copav: Material Copay: [\$XX.XX]